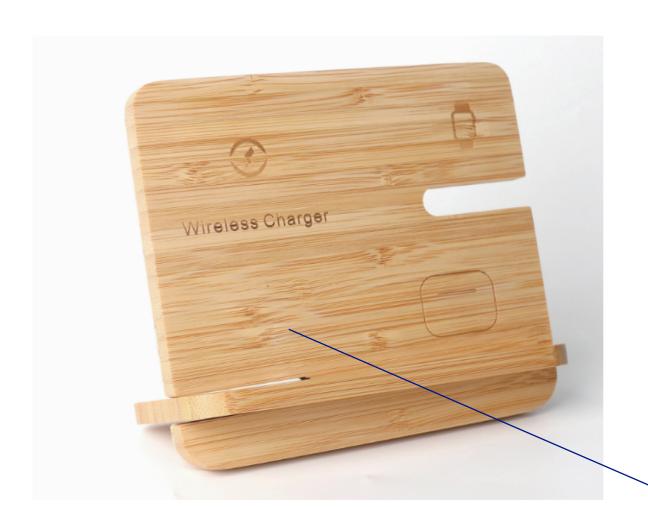

### **Product Colour**

Natural

**Bamboo Apple Charging Station** 139.5mm \* 131.5mm \* 9mm **Branding Method: Full Colour Print** 