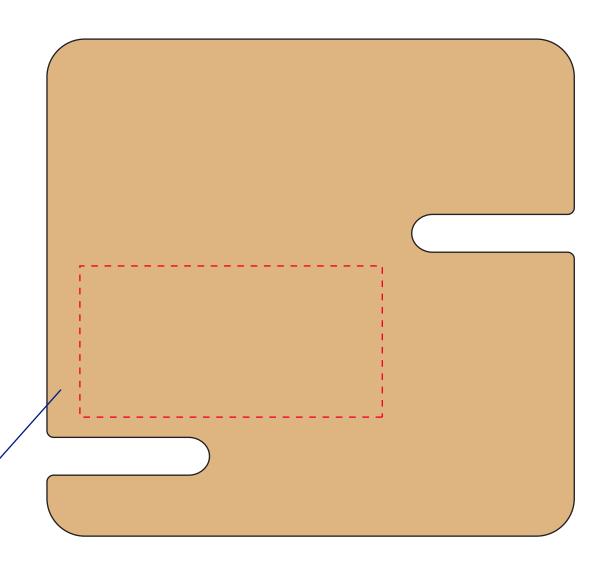

# **Approval Proof**

#### Reference





131.5 mm

Max Logo: 80\*40 mm

139.5 mm

#### **Colours**



Full Colour Print

### **Product Colour**



Natural

**Bamboo Apple Charging Station** 139.5mm \* 131.5mm \* 9mm **Branding Method: Full Colour Print** 

## **Logo Size**

### **Terms & Conditions**

It is the clients responsibility to check the above artwork has been produced correctly by our factory to suit the manufacturing process. Whilst every effort has been made to copy the artwork provided, certain pantones have a tolerance of -10% +10% colour variation. Please note colours can vary from monitor so always check the pantone. Any correction/amendments after Moulds/Screens have been created will result in a new Mould/Screen being required and charged By signing off acceptance you have agreed to proceed and such no errors